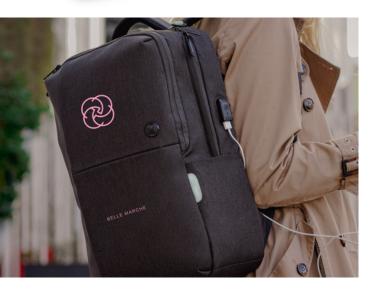

The AROSA Backpack is a stylish grey backpack with glacier-colored accents. Its design makes it perfect for students and professionals.

# **DECORATION TYPES**

Supacolour, Print