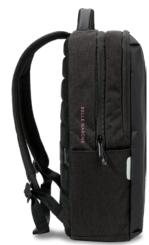

## **DECORATION AREAS**

### Supacolour Areas

Front Top Pocket: 170mm W X 120mm H Front Bottom Pocket: 170mm W X 120mm H 1 Side Only Top: 20mm W X 110mm H

#### **Print Areas**

Front Top Pocket: 170mm W X 120mm H Front Bottom Pocket: 170mm W X 120mm H 1 Side Only Top: 20mm W X 110mm H