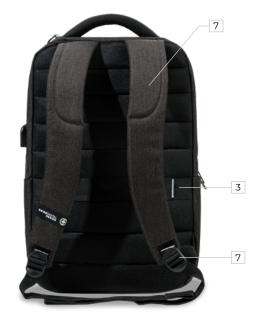

The AROSA Backpack is a stylish grey backpack with glacier-colored accents. Its design makes it perfect for students and professionals.



- 1: Patented intelligent USB interface with integrated cable design
- 2: RFID protection
- 3: Trolley sleeve fits over upright luggage handle for easy transport
- 4: Special padded laptop compartment for 16" MacBook Pro, fits any laptop up to 15.25" x 10.375" x 1" (39x26x2.5cm)
- 5: Pockets for water bottles/storage
- 6: Organized multifunctional pockets
- 7: Adjustable shoulder straps with S-curve ergonomics
- 8: Breathable, padded air mesh backpack for added comfort
- 9: Tablet compartment









The AROSA Backpack is a stylish grey backpack with glacier-colored accents. Its design makes it perfect for students and professionals.







### **SPECIFICATIONS**

### **MATERIAL**

600D Two Tone Polyester

#### SIZE

27.5cm W x 43cm H x 12.7cm D

#### CAPACITY

15 Litre

# **DECORATION TYPES**

Supacolour, Print

## **DECORATION AREAS**

### Supacolour Areas

Front Top Pocket: 170mm W X 120mm H Front Bottom Pocket: 170mm W X 120mm H 1 Side Only Top: 20mm W X 110mm H

#### **Print Areas**

Front Top Pocket: 170mm W X 120mm H Front Bottom Pocket: 170mm W X 120mm H 1 Side Only Top: 20mm W X 110mm H

## **COLOURWAYS**

Grey

# **PACKAGING**

Each bag packed in an individual poly bag with a silica gel sachet. White printing on the poly bag.

### **CARTON QUANTITY**

4 pieces

### **