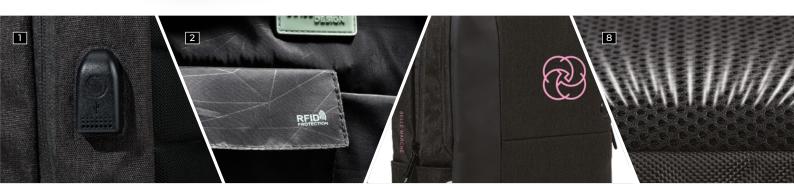

The AROSA Backpack is a stylish grey backpack with glacier-colored accents. Its design makes it perfect for students and professionals.

### **SPECIFICATIONS**

### Supacolour Areas

Front Top Pocket: 170mm W X 120mm H Front Bottom Pocket: 170mm W X 120mm H 1 Side Only Top: 20mm W X 110mm H