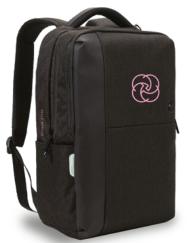

The AROSA Backpack is a stylish grey backpack with glacier-colored accents. Its design makes it perfect for students and professionals.

- 1: Patented intelligent USB interface with integrated cable design
- 2: RFID protection
- 3: Trolley sleeve fits over upright luggage handle for easy transport
- 4: Special padded laptop compartment for 16" MacBook Pro, fits any laptop up to 15.25" x 10.375" x 1" (39x26x2.5cm)
- 5: Pockets for water bottles/storage
- 6: Organized multifunctional pockets
- 7: Adjustable shoulder straps with S-curve ergonomics
- 8: Breathable, padded air mesh backpack for added comfort
- 9: Tablet compartment

The AROSA Backpack is a stylish grey backpack with glacier-colored accents. Its design makes it perfect for students and professionals.