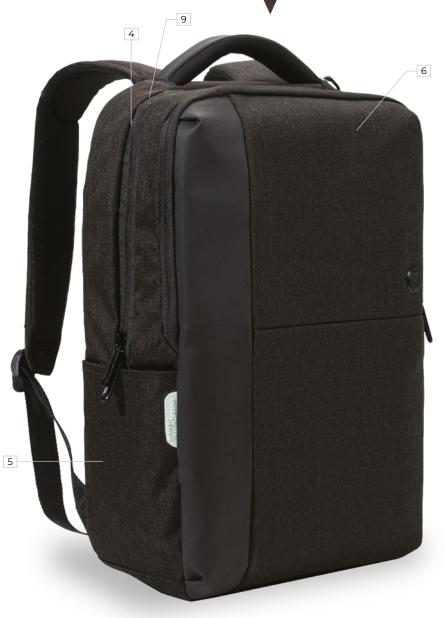

#### SIZE

27.5cm W x 43cm H x 12.7cm D

#### CAPACITY

15 Litre

# **DECORATION TYPES**

Supacolour, Print

#### **Print Areas**

Front Top Pocket: 170mm W X 120mm H Front Bottom Pocket: 170mm W X 120mm H 1 Side Only Top: 20mm W X 110mm H